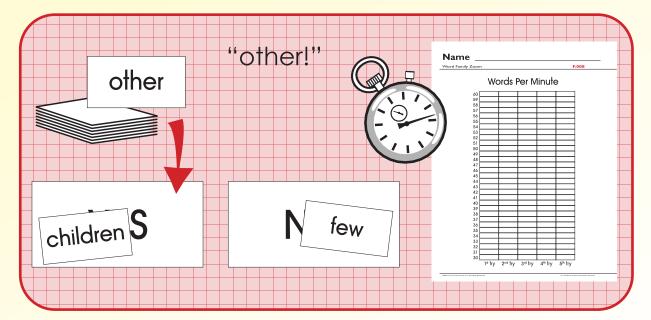

### Objective

The student will gain speed and accuracy in letter recognition.

#### **Materials**

- ► High frequency word cards Choose 60-120 words.
- ▶ YES and NO header cards
- ► Words correct per minute graph
- ► Timer (e.g., digital)
- ▶ Pencils

## **Activity**

#### Students quickly read words in a timed activity.

- 1. Place timer and header cards at the center. Stack the set of word cards face down and provide each student with a words correct per minute graph.
- 2. Taking turns, student one sets the timer for one minute, turns a card over, and prompts partner to read the word.
- 3. If the word is read correctly, the student places the card in a pile on the "YES" header card. If the word is read incorrectly, places it in a pile on the "NO" header card.
- 4. Continue activity until the timer rings. Count the word cards in the "YES" pile and record number on the words correct per minute graph. Read words in "NO" pile together.
- 5. Repeat at least two more times attempting to increase speed and accuracy. Reverse roles.
- 6. Peer evaluation

## Extensions and Adaptations

- Use other high frequency words.
- Use advanced graphs with more fluent readers.