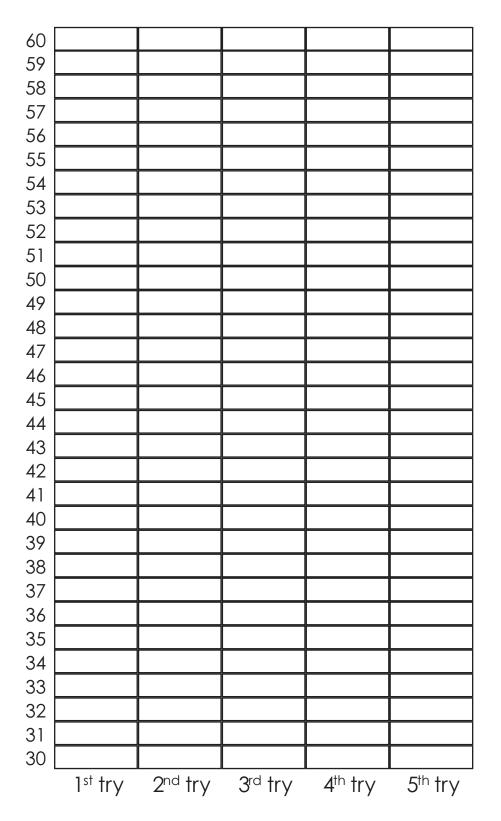

#### **Materials**

- ► High frequency word cards Choose 60-120 words.
- ▶ YES and NO header cards
- ► Words correct per minute graph
- ► Timer (e.g., digital)
- ▶ Pencils

#### Students quickly read words in a timed activity.

- 1. Place timer and header cards at the center. Stack the set of word cards face down and provide each student with a words correct per minute graph.
- 2. Taking turns, student one sets the timer for one minute, turns a card over, and prompts partner to read the word.
- 3. If the word is read correctly, the student places the card in a pile on the "YES" header card. If the word is read incorrectly, places it in a pile on the "NO" header card.
- 4. Continue activity until the timer rings. Count the word cards in the "YES" pile and record number on the words correct per minute graph. Read words in "NO" pile together.
- 5. Repeat at least two more times attempting to increase speed and accuracy. Reverse roles.
- 6. Peer evaluation

## Words Correct Per Minute

Word Sprint F. 010

The first 300 words in this list make up over 60% of all written material. The remaining 55 are additional Dolch words that were not included in the first 300.